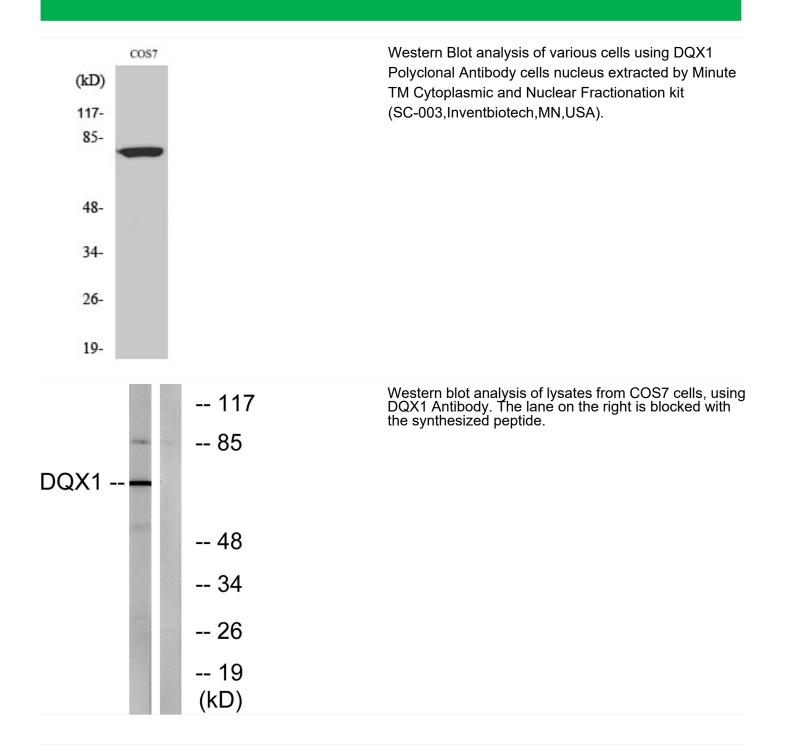

## DQX1 Polyclonal Antibody

| Catalog No                | YP-Ab-01669                                                                                                                       |
|---------------------------|-----------------------------------------------------------------------------------------------------------------------------------|
| Isotype                   | IgG                                                                                                                               |
| Reactivity                | Human;Mouse;Monkey                                                                                                                |
| Applications              | WB;ELISA                                                                                                                          |
| Gene Name                 | DQX1                                                                                                                              |
| Protein Name              | ATP-dependent RNA helicase DQX1                                                                                                   |
| Immunogen                 | The antiserum was produced against synthesized peptide derived from human DQX1. AA range:551-600                                  |
| Specificity               | DQX1 Polyclonal Antibody detects endogenous levels of DQX1 protein.                                                               |
| Formulation               | Liquid in PBS containing 50% glycerol, 0.5% BSA and 0.02% sodium azide.                                                           |
| Source                    | Polyclonal, Rabbit,IgG                                                                                                            |
| Purification              | The antibody was affinity-purified from rabbit antiserum by affinity-chromatography using epitope-specific immunogen.             |
| Dilution                  | Western Blot: 1/500 - 1/2000. ELISA: 1/20000. Not yet tested in other applications.                                               |
| Concentration             | 1 mg/ml                                                                                                                           |
| Purity                    | ≥90%                                                                                                                              |
| Storage Stability         | -20°C/1 year                                                                                                                      |
| Synonyms                  | DQX1; ATP-dependent RNA helicase DQX1; DEAQ box polypeptide 1                                                                     |
| Observed Band             | 79kD                                                                                                                              |
| Cell Pathway              | Nucleus .                                                                                                                         |
| Tissue Specificity        | Placenta,                                                                                                                         |
| Function                  | similarity:Contains 1 helicase ATP-binding domain.,similarity:Contains 1 helicase C-terminal domain.,                             |
| Background                | similarity:Contains 1 helicase ATP-binding domain.,similarity:Contains 1 helicase C-terminal domain.,                             |
| matters needing attention | Avoid repeated freezing and thawing!                                                                                              |
| Usage suggestions         | This product can be used in immunological reaction related experiments. For more information, please consult technical personnel. |
|                           |                                                                                                                                   |